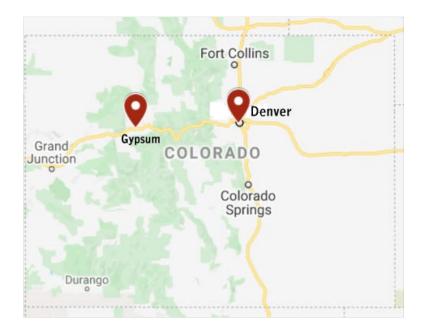

With two retail locations in Colorado — Denver and Gypsum — and our on-line store, we are ready to serve you and your needs. Our retail outlets also offer a complete rental department that includes a large inventory of shoring. If you are looking for wear parts for that plow or back hoe, Wylaco's Wear Parts division can help you find what you are looking for.

At Wylaco, we also stock pretty much any tool you can think of. Names like DeWALT, Greenlee, YETI and ML Kishigo to name just a few of the thousands of brands we have on hand.

Our Denver location — located near the intersection of 6th Ave and I-25 — serves the entire Front Range from Ft. Collins to Pueblo. We have a fleet of trucks that make deliveries Monday through Friday. Feel free to contact us to schedule a delivery.

Our Gypsum store supplies the entire I-70 corridor North, South, East and West. Both Gypsum and Denver have trucks running on a daily basis and share inventory to make sure the customer is always taken care of!

**Denver Location** 315 Vallejo St. Denver, CO 80223 800-876-2325

**Gypsum Location** 780 Highway 6 Gypsum, CO 81637 800-441-1785